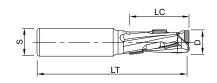

| D    | LC | LT  | S     | Z   | DP | Ref. RH         |
|------|----|-----|-------|-----|----|-----------------|
| 10,5 | 25 | 72  | 12x40 | 1+1 | 3  | A820.105.325.12 |
| 12   | 25 | 75  | 12x40 | 1+1 | 3  | A820.012.325.12 |
| 16   | 35 | 85  | 16x45 | 1+1 | 3  | A820.016.335.16 |
| 18   | 43 | 110 | 20x55 | 1+1 | 3  | A820.018.343.20 |
| 20   | 52 | 120 | 20x55 | 1+1 | 3  | A820.020.352.20 |