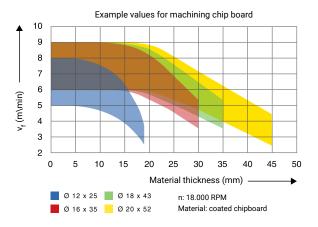

|--|
|     | •           | •          |  |  |  |
|     | <del></del> | <u>-</u> 4 |  |  |  |
|     |             |            |  |  |  |









| D    | LC | LT  | S     | Z   | DP | Ref. RH         |
|------|----|-----|-------|-----|----|-----------------|
| 10,5 | 25 | 72  | 12x40 | 1+1 | 3  | A820.105.325.12 |
| 12   | 25 | 75  | 12x40 | 1+1 | 3  | A820.012.325.12 |
| 16   | 35 | 85  | 16x45 | 1+1 | 3  | A820.016.335.16 |
| 18   | 43 | 110 | 20x55 | 1+1 | 3  | A820.018.343.20 |
| 20   | 52 | 120 | 20x55 | 1+1 | 3  | A820.020.352.20 |

n máx.: 18.000-36.000 rpm

Vf: 4-8 m/min



#### **APPLICATION**

For boring, grooving and trimming coated, veneered and uncoated wood base materials such as chipboard, plywood, MDF, etc.

## **MACHINES**

■ For CNC machines, stationary routers, etc.